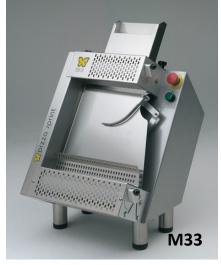

## M33/M51 Dough Sheeter

The Friul Co. Dough Sheeters are a completely revolutionary way of making a perfectly shaped base for a pizza.

The sheeters have a parallel dough roller that requires only a single pass to roll a pizza base (See Chart Below for Dimensions).

The M33 and M51 are heavy duty machines made of stainless steel with a chain driven running gear, and Delrin (synthetic) non-stick rollers. Built in safety features include a dough chute, guards and micro-switch, making these the safest Dough Sheeters available on the market.