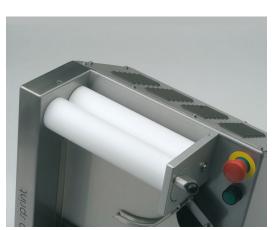

## M33/M51 Dough Sheeter

The Friul Co. Dough Sheeters are a completely revolutionary way of making a perfectly shaped base for a pizza.

The sheeters have a parallel dough roller that requires only a single pass to roll a pizza base (See Chart Below for Dimensions).

The M33 and M51 are heavy duty machines made of stainless steel with a chain driven running gear, and Delrin (synthetic) non-stick rollers. Built in safety features include a dough chute, guards and micro-switch, making these the safest Dough Sheeters available on the market.