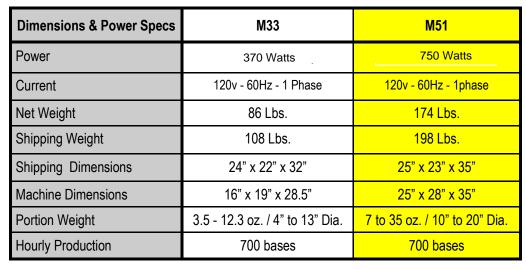

## M33/M51 Dough Sheeter

The Friul Co. Dough Sheeters are a completely revolutionary way of making a perfectly shaped base for a pizza.

The sheeters have a parallel dough roller that requires only a single pass to roll a pizza base (See Chart Below for Dimensions).