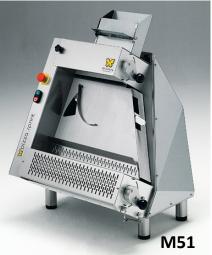

## M33/M51 Dough Sheeter

The Friul Co. Dough Sheeters are a completely revolutionary way of making a perfectly shaped base for a pizza.

The sheeters have a parallel dough roller that requires only a single pass to roll a pizza base (See Chart Below for Dimensions).

The M33 and M51 are heavy duty machines made of stainless steel with a chain driven running gear, and Delrin (synthetic) non-stick rollers. Built in safety features include a dough chute, guards and micro-switch, making these the safest Dough Sheeters available on the market.

- ETL and NSF approved.
- Durable Stainless Steel
- Safety Mechanisms
- Production Capacity of up to 700 bases per hour
- Non-stick rollers
- Adjustable portion controls
- Sleek Design

Pizza Equipment Professionals
Phone: (800) 655-1831
Fax: (209) 824-4684
www.PizzaEquipmentPros.com
info@pizzaequipmentpros.com