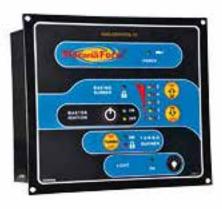

#### Command console

All control consoles for Marana ovens are developed by MaranaForni itself, just like the rotation and lifting movement of the cooking surface. The consoles boast unique, very advanced features, such as:

- temperature display;
- cooking time display;
- beeper at end of cooking time;
- adjustable rotation speed to suit specific needs;

**ROTOLIGHT Console** 

 once preferences have been set, the joystick alone suffices to operate the oven.