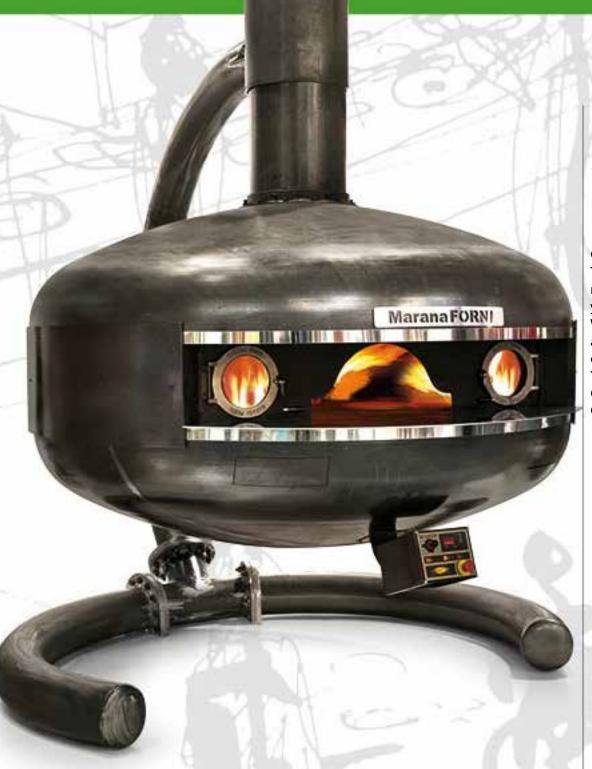

## **GEA**

the oven that makes the difference

GEA has arrived.

The rotary oven that changes all the rules: not only a work tool but something that makes your premises UNIQUE.

We are keen for people to talk about MaranaForni® as a company once again INNOVATIVE in terms of performances and design.

You asked us for an oven capable of making the DIFFERENCE. GEA 150 is the answer.

GEA is available with a 150 cm cooking surface.