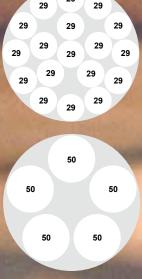

|     | <b>A*</b> | В*  | Pizza Capacity<br>Ø 29 | Pizza Capacity<br>Ø 33 |
|-----|-----------|-----|------------------------|------------------------|
| 110 | 160       | 180 | 9                      | 7                      |
| 130 | 180       | 200 | 13                     | 9                      |
| 150 | 200       | 225 | 18                     | 13                     |