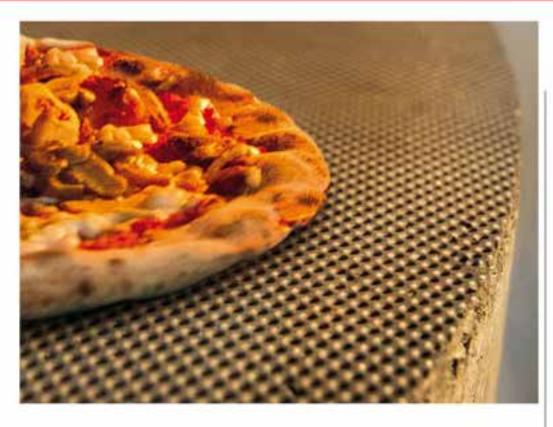

## Cooking plate

The special micro-perforated construction of the cooking surface, allowing pizzas to expel cooking moisture and deposit flour, and the high density cooking surface construction material achieving superior heat accumulation, ensure better, cleaner and more fragrant cooking.

The cooking surface construction material has an impressive specific mass of 2800-3200 Kg/m3 compared to classic refractory material weighing 1800-2200 Kg/m3. This allows better heat accumulation and a superior thermal "flywheel" effect. The type of inert refractory material used for the hop is about 6 times more resistant to abrasion than porphyry and is thereby must more resistant to scraping with the pizza shovel than conventional refractory materials.