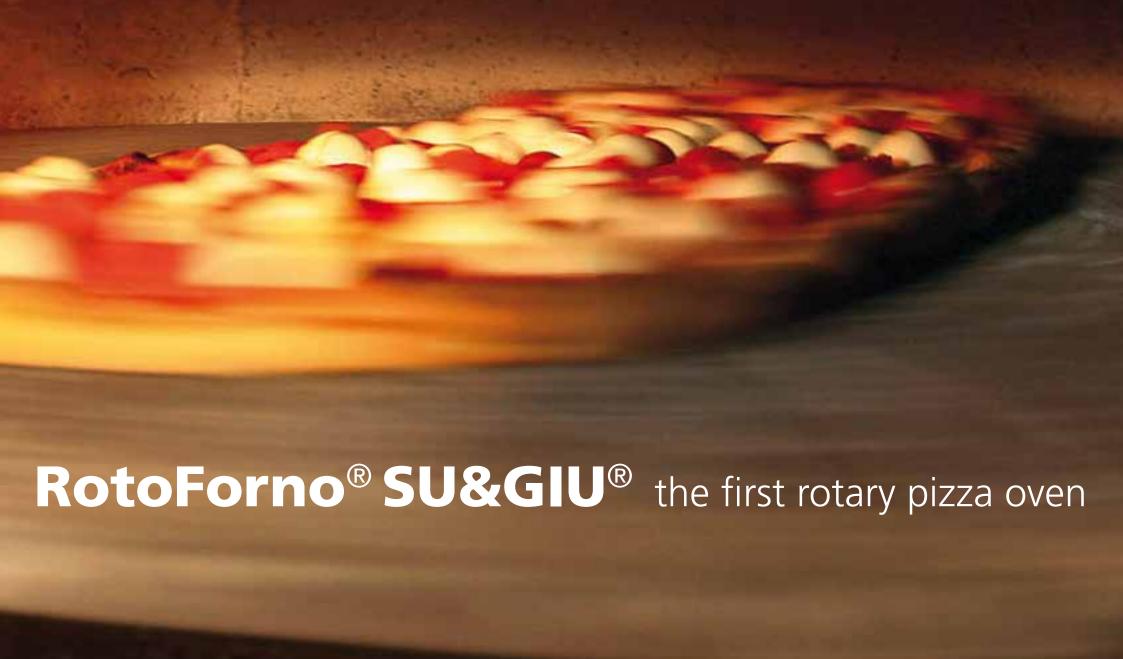

# Rotary Oven RotoForno® SU&GIU®

the top-selling MaranaForni® oven

Raising the cooking surface ensures better productivity since it is possible to cook optimally at different heights by always choosing the appropriate temperature for cooking pizzas. The lifting system can be used to heat the cooking surface more evenly and quickly because the temperature under the dome is 200 °C higher than for the base, since the cooking surface is entirely "embraced" by the flame.

Even the RotoForno SU&GIU is supplied ready to be covered by clients in accordance with individual requirements.

|     | A*  | В*  | Pizza Capacity<br>Ø 29 | Pizza Capacity<br>Ø 33 |
|-----|-----|-----|------------------------|------------------------|
| 110 | 160 | 180 | 9                      | 7                      |
| 130 | 180 | 200 | 13                     | 9                      |
| 150 | 200 | 225 | 18                     | 13                     |