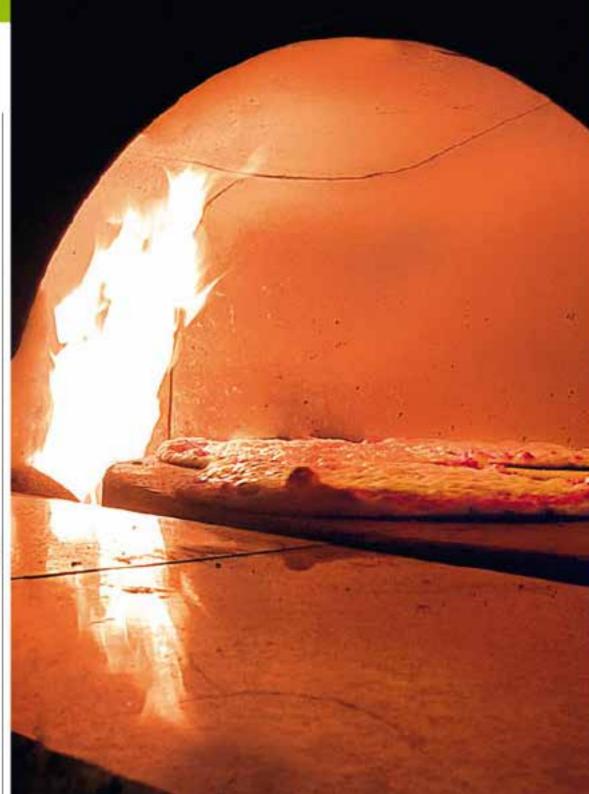

# Cooking surface heating

The rotary cooking surface, raised closer to the dome, is surrounded by the flame; this ensures 200 °C more heat and 700 °C of flame irradiation in contact with the cooking surface. In this way, the cooking surface is heated optimally and uniformly, without loss of time and without additional costs for other sources of heat.

The micro-perforated cooking surface quickly accumulates more heat since 50% more surface area is exposed to the flames (see the comparison in drawing 1).

Irradiation is an optimal way of transferring heat. Just think about how the Sun keep us warm despite very low outdoor temperatures.