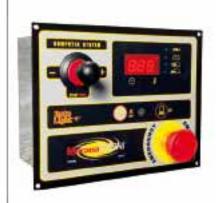

# All the features of the Rotolight Console in a thickness of just 4 mm. Sturdy: because the frame is machined from solid aluminum. Functional: because integration is possible with any aesthetic solution.