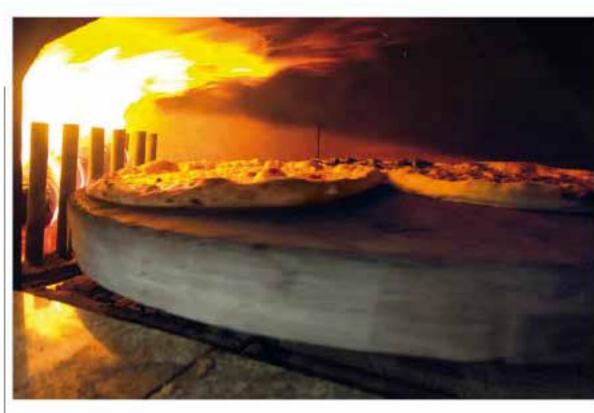

The rotary cooking surface on all RotoForno models by MaranaForni is in high-density refractory material to ensure a superior thermal "flywheel" effect and is micro-perforated to assure the best possible cooking.

The Rotoforno, thanks to the rotation of the cooking surface invented by MaranaForni, is a tireless pizza assistant. All RotoForno models line are supplied ready to be covered so that they can be adapted to specific aesthetic and design needs.