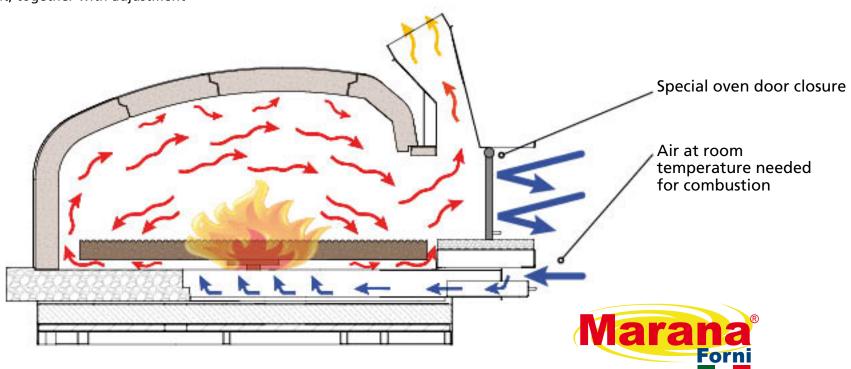

## Special oven door closure

Since 10 kg of wood require 150-250 m³ of air to burn, the importance of controlling ventilation in a pizza oven is self-evident. It is precisely for this reason that innovation at MaranaForni did not stop with the cooking surface lifting system, inert construction materials or the corrugated cooking surface but was also extended to the oven door.

A detailed study of air flows helped us design a special closure for the oven door that, together with adjustment of flue draft, ensures optimal drawing and combustion, quicker attainment of required temperature and consequently lower fuel consumption and considerable savings in time and money.

Thanks to precise control of flows, the external air needed for fuel combustion NEVER passes over the cooking surface thereby cooling the pizzas, temperature inside the oven is more uniform and combustion more complete with less soot.