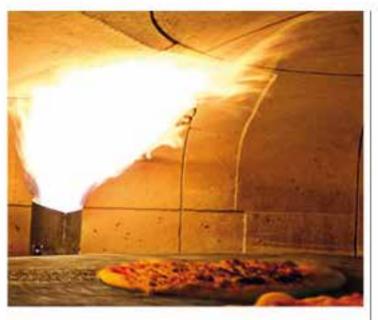

# Cooking surface heating

The rotary cooking surface, raised closer to the dome, is surrounded by the flame; this ensures 200 °C more heat and 700 °C of flame irradiation in contact with the cooking surface. In this way, the cooking surface is heated optimally and uniformly, without loss of time and without additional costs for other sources of heat.

The micro-perforated cooking surface quickly accumulates more heat since 50% more surface area is exposed to the flames (see the comparison in drawing 1).

Irradiation is an optimal way of transferring heat. Just think about how the Sun keep us warm despite very low outdoor temperatures.