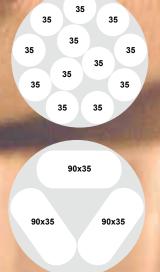

Full technical Information on pages 30-31

|    |   | A*  | В*  | Pizza Capacity<br>Ø 29 | Pizza Capacity<br>Ø 33 |
|----|---|-----|-----|------------------------|------------------------|
| 85 | 5 | 130 | 130 | 5                      | 4                      |
| 95 | 5 | 140 | 150 | 7                      | 5                      |
| 11 | 0 | 165 | 175 | 9                      | 7                      |
| 13 | 0 | 185 | 195 | 13                     | 9                      |
| 15 | 0 | 205 | 215 | 18                     | 13                     |