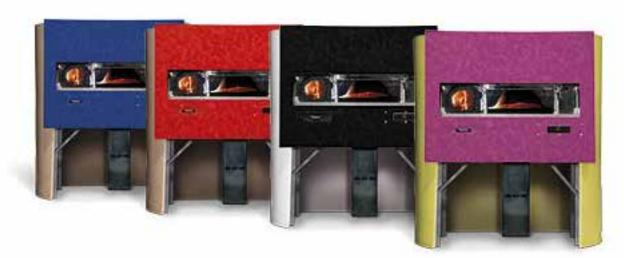

## MaranaForni® finishings

What most companies often view merely as an accessory, for MaranaForni becomes a source of innovation and uniqueness.

This is the case for our "oven finishings", normally known merely as external finishing or decoration; for MaranaForni, on the other hand, they were the cue for much more detailed study that culminated in a solution with unique features.

Here are just a few:

- installation speed (about 15 minutes)
- small footprint (the diameter increases by only 2 cm)
- lightweight, economic and easily reusable panels
- modular panels
- easy installation (no need for masonry work)

These features have helped us develop external finishes with a huge range of colours and patterns.

Other colours, patterns and finishes will be available soon, including the "Napoli" dome (previewed on the right).

Ask us or your dealer for more information.

TQ Model "FL" Finishing

TT Model "FH" Finishing

TT Model "FL" Finishing

Combinations of colour and surface finishes help create a great many customised results.

These are just a few of the combinations available.

Ask us or your dealer for more information.