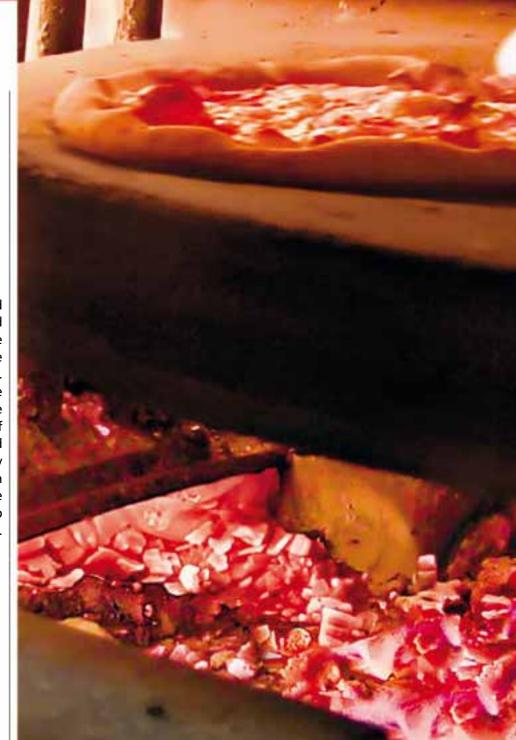

# Cooking surface heating

The rotary cooking surface, raised closer to the dome, is surrounded by the flame; this ensures 200 °C more heat and 700 °C of flame irradiation in contact with the cooking surface. In this way, the cooking surface is heated optimally and uniformly, without loss of time and without additional costs for other sources of heat.

## TurboLegna

About 30% of the heat developed by wood comes from the embers. Since 10 kg of wood generate about 36-37 kW in an hour, we are talking about as much as 12 kW/h, ensuring the availability of an enormous amount of heat. Thanks to TurboLegna - the additional space made available underneath the cooking surface - the embers are used as a full-scale source of supplementary heat, without resistances and consequently WITHOUT EXTRA COSTS, thereby ensuring a hotter oven and cooking surface with less wood. The ashes also fall into a separate drawer, thereby helping the pizza chef to keep the cooking surface clean.