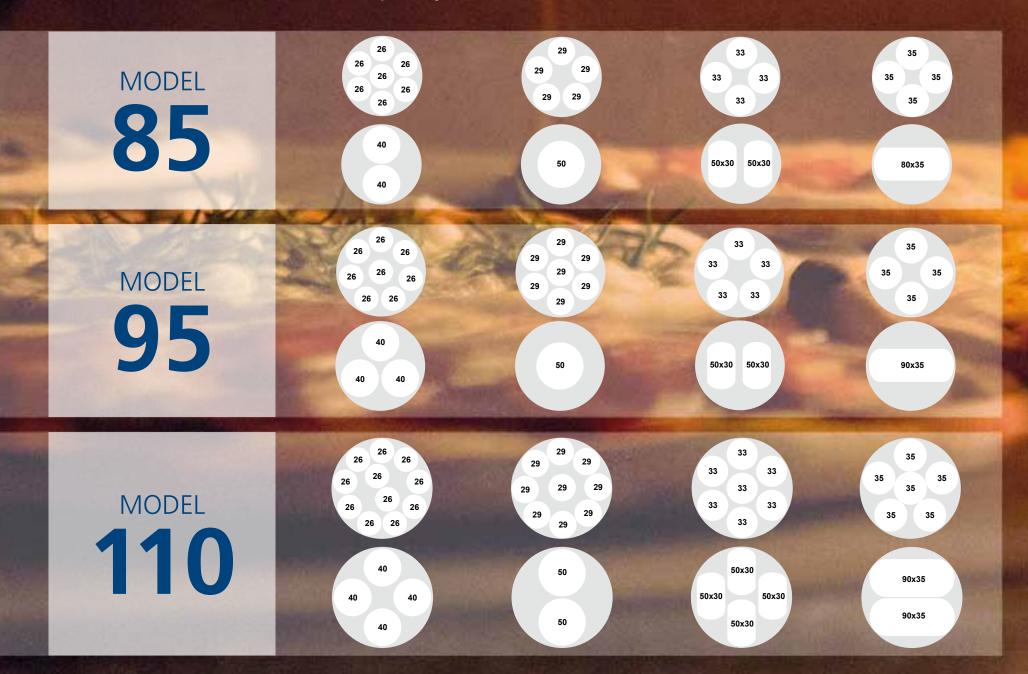

#### Pizza capacity for oven model

Full technical Information on pages 30-31

|    |   | A*  | В*  | Pizza Capacity<br>Ø 29 | Pizza Capacity<br>Ø 33 |
|----|---|-----|-----|------------------------|------------------------|
| 85 | 5 | 130 | 130 | 5                      | 4                      |
| 95 | 5 | 140 | 150 | 7                      | 5                      |
| 11 | 0 | 165 | 175 | 9                      | 7                      |
| 13 | 0 | 185 | 195 | 13                     | 9                      |
| 15 | 0 | 205 | 215 | 18                     | 13                     |