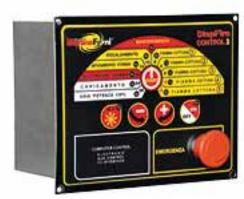

#### Command console

All control consoles for Marana ovens are developed by MaranaForni itself, just like the rotation and lifting movement of the cooking surface. The consoles boast unique, very advanced features, such as:

- temperature display;
- cooking time display;
- beeper at end of cooking time;
- adjustable rotation speed to suit specific needs;

**ROTOLIGHT Console** 

 once preferences have been set, the joystick alone suffices to operate the oven.