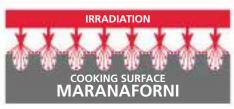

# IRRADIATION NORMAL COOKING SURFACE

DRAWING 1

The micro-perforated cooking surface quickly accumulates more heat since 50% more surface area is exposed to the flames (see the comparison in drawing 1).

Irradiation is an optimal way of transferring heat. Just think about how the Sun keep us warm despite very low outdoor temperatures.