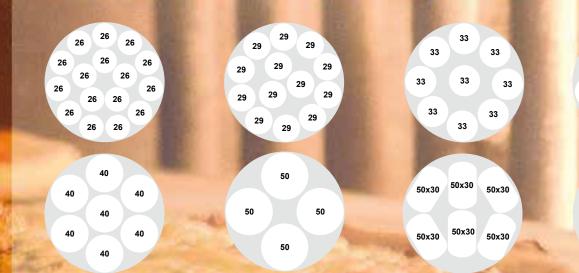

#### Pizza capacity for oven model

Full technical Information on pages 30-31

|    |   | A*  | В*  | Pizza Capacity<br>Ø 29 | Pizza Capacity<br>Ø 33 |
|----|---|-----|-----|------------------------|------------------------|
| 85 | 5 | 130 | 130 | 5                      | 4                      |
| 95 | 5 | 140 | 150 | 7                      | 5                      |
| 11 | 0 | 165 | 175 | 9                      | 7                      |
| 13 | 0 | 185 | 195 | 13                     | 9                      |
| 15 | 0 | 205 | 215 | 18                     | 13                     |