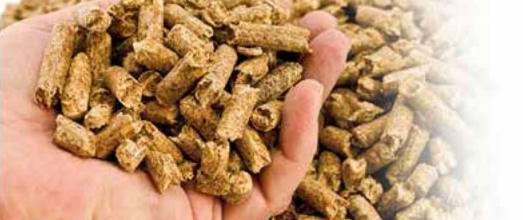

# RotoForno® pellet-fired oven

Cooking with a pellet-fired oven means:

All the QUALITY and image of wood.
All the SIMPLICITY and convenience of gas.
Clean and easy to use because pellets are
delivered in bags.
Purchase of a certified quality product
(max. humidity 6%-8%).
Savings since consumption is regulated by a
computer-controlled dosing unit/burner.
Ecology: pellets, when burnt optimally
as in MaranaForni ovens, are a fuel
that does not emit soot and 100%
ecologic/naturally renewable.

## **PELLETS**

"Pellets" are ovular cylinders of wood sawdust compressed without any bonding agent.

Using pellets to all intents and purposes is the same as using wood - renowned as the traditional, oldest and most natural cooking system. When using a suitable burner, pellets produce very little smoke and soot; since the humidity percentage is very low (6%-8%), they ensure a calorie yield higher than that of logs of wood.