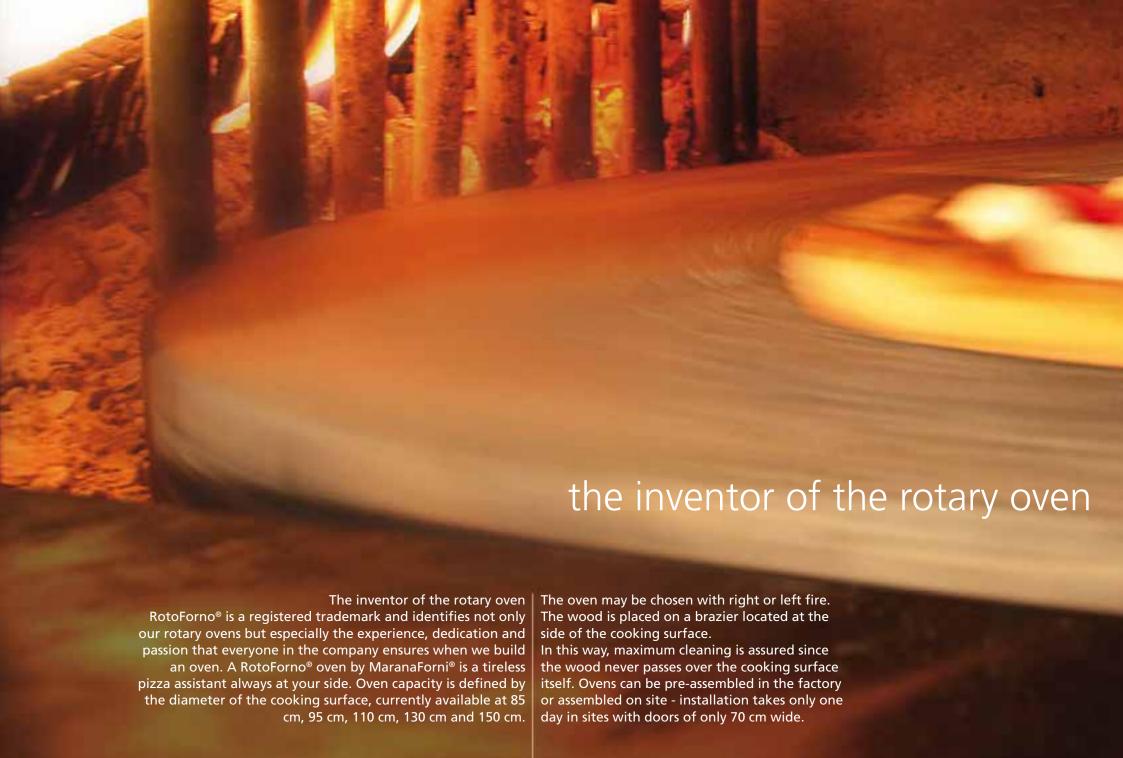

#### Speed and Ease of Use at the service of results

RotoForno is a registered trademark for MaranaForni's rotary ovens - products embodying all the features, characteristic quality and professionalism of the company.

The rotary cooking surface on all RotoForno models by MaranaForni is in high-density refractory material to ensure a superior thermal "flywheel" effect and is micro-perforated to assure the best possible cooking.

The Rotoforno, thanks to the rotation of the cooking surface invented by MaranaForni, is a tireless pizza assistant. All RotoForno models line are supplied ready to be covered so that they can be adapted to specific aesthetic and design needs.