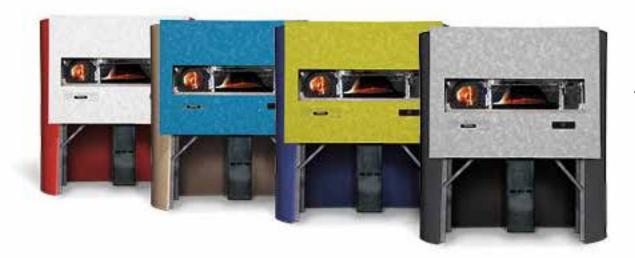

## MaranaForni® finishings

What most companies often view merely as an accessory, for MaranaForni becomes a source of innovation and uniqueness.

This is the case for our "oven finishings", normally known merely as external finishing or decoration; for MaranaForni, on the other hand, they were the cue for much more detailed study that culminated in a solution with unique features.

Here are just a few:

- installation speed (about 15 minutes)
- small footprint (the diameter increases by only 2 cm)
- lightweight, economic and easily reusable panels
- modular panels
- easy installation (no need for masonry work)

These features have helped us develop external finishes with a huge range of colours and patterns.

Other colours, patterns and finishes will be available soon, including the "Napoli" dome (previewed on the right).

Ask us or your dealer for more information.

TQ Model "FL" Finishing

TT Model "FH" Finishing

TT Model "FL" Finishing

Combinations of colour and surface finishes help create a great many customised results.

These are just a few of the combinations available.

Ask us or your dealer for more information.