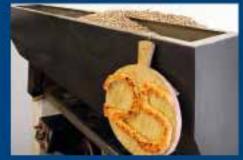

# RotoForno® pellet-fired oven

Cooking with a pellet-fired oven means:

All the QUALITY and image of wood.
All the SIMPLICITY and convenience of gas.
Clean and easy to use because pellets are
delivered in bags.
Purchase of a certified quality product
(max. humidity 6%-8%).
Savings since consumption is regulated by a
computer-controlled dosing unit/burner.
Ecology: pellets, when burnt optimally
as in MaranaForni ovens, are a fuel
that does not emit soot and 100%
ecologic/naturally renewable.

## **PELLETS**

"Pellets" are ovular cylinders of wood sawdust compressed without any bonding agent.

Using pellets to all intents and purposes is the same as using wood - renowned as the traditional, oldest and most natural cooking system. When using a suitable burner, pellets produce very little smoke and soot; since the humidity percentage is very low (6%-8%), they ensure a calorie yield higher than that of logs of wood.

The glare inside the oven is sunny so that the image of your pizzeria will be that of a pizzeria with a wood-fired oven.

Pellets, like gas combustion, ensure easy flame management with the difference of providing the typical result of a wood oven. The pellet cooking system (MaranaForni® patent) envisages a computerised burner (FIRE STEP CONTROL®) used to manage and adjust the flame by selecting the irradiation and temperature most suited to required cooking.