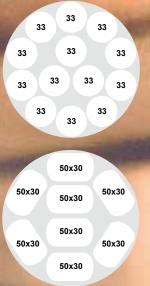

Full technical Information on pages 30-31

|    |   | A*  | В*  | Pizza Capacity<br>Ø 29 | Pizza Capacity<br>Ø 33 |
|----|---|-----|-----|------------------------|------------------------|
| 85 | 5 | 130 | 130 | 5                      | 4                      |
| 95 | 5 | 140 | 150 | 7                      | 5                      |
| 11 | 0 | 165 | 175 | 9                      | 7                      |
| 13 | 0 | 185 | 195 | 13                     | 9                      |
| 15 | 0 | 205 | 215 | 18                     | 13                     |