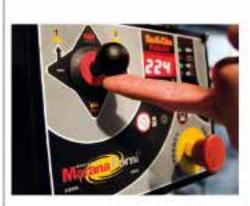

#### Command console

All control consoles for Marana ovens are developed by MaranaForni itself, just like the rotation and lifting movement of the cooking surface. The consoles boast unique, very advanced features, such as:

- temperature display;
- cooking time display;
- beeper at end of cooking time;
- adjustable rotation speed to suit specific needs;

**ROTOLIGHT Console** 

 once preferences have been set, the joystick alone suffices to operate the oven.