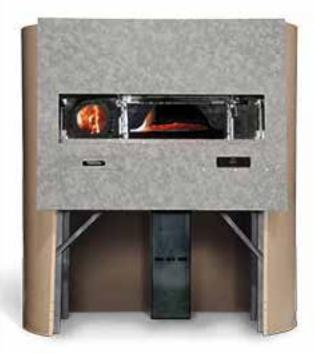

**Rotary Oven** RotoForno®

#### Speed and Ease of Use at the service of results

RotoForno is a registered trademark for MaranaForni's rotary ovens - products embodying all the features, characteristic quality and professionalism of the company.

The Rotoforno, thanks to the rotation of the cooking surface invented by MaranaForni, is a tireless pizza assistant. All RotoForno models line are supplied ready to be covered so that they can be adapted to specific aesthetic and design needs.