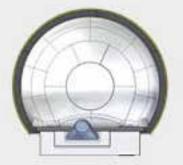

The rotary cooking surface on all RotoForno models by MaranaForni is in high-density refractory material to ensure a superior thermal "flywheel" effect and is micro-perforated to assure the best possible cooking.

The cooking surface is microperforated. Cooking surface rotation takes place through a safety clutch

The worktop is arranged at a standard height of 120 cm; on request, it may also be placed at different heights

## Cooking plate

The special micro-perforated construction of the cooking surface, allowing pizzas to expel cooking moisture and deposit flour, and the high density cooking surface construction material achieving superior heat accumulation, ensure better, cleaner and more fragrant cooking.