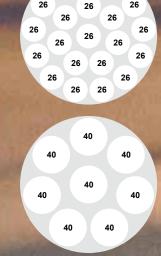

|     | <b>A*</b> | В*  | Pizza Capacity<br>Ø 29 | Pizza Capacity<br>Ø 33 |
|-----|-----------|-----|------------------------|------------------------|
| 110 | 160       | 180 | 9                      | 7                      |
| 130 | 180       | 200 | 13                     | 9                      |
| 150 | 200       | 225 | 18                     | 13                     |