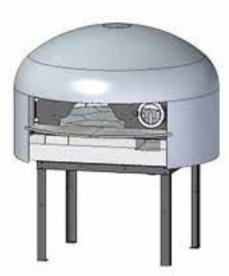

**Rotary Oven** RotoForno®

#### Speed and Ease of Use at the service of results

RotoForno is a registered trademark for MaranaForni's rotary ovens - products embodying all the features, characteristic quality and professionalism of the company.

The rotary cooking surface on all RotoForno models by MaranaForni is in high-density refractory material to ensure a superior thermal "flywheel" effect and is micro-perforated to assure the best possible cooking.

The Rotoforno, thanks to the rotation of the cooking surface invented by MaranaForni, is a tireless pizza assistant. All RotoForno models line are supplied ready to be covered so that they can be adapted to specific aesthetic and design needs.