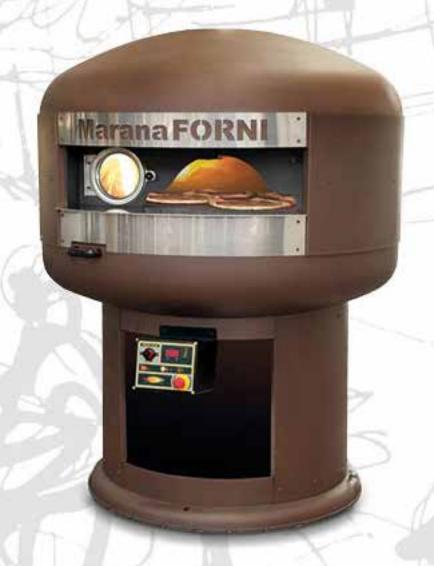

# Rotary Oven RotoForno® SU&GIU®

the top-selling MaranaForni® oven

Raising the cooking surface ensures better productivity since it is possible to cook optimally at different heights by always choosing the appropriate temperature for cooking pizzas. The lifting system can be used to heat the cooking surface more evenly and quickly because the temperature under the dome is 200 °C higher than for the base, since the cooking surface is entirely "embraced" by the flame.

Even the RotoForno SU&GIU is supplied ready to be covered by clients in accordance with individual requirements.

|     | A*  | В*  | Pizza Capacity<br>Ø 29 | Pizza Capacity<br>Ø 33 |
|-----|-----|-----|------------------------|------------------------|
| 110 | 160 | 180 | 9                      | 7                      |
| 130 | 180 | 200 | 13                     | 9                      |
| 150 | 200 | 225 | 18                     | 13                     |