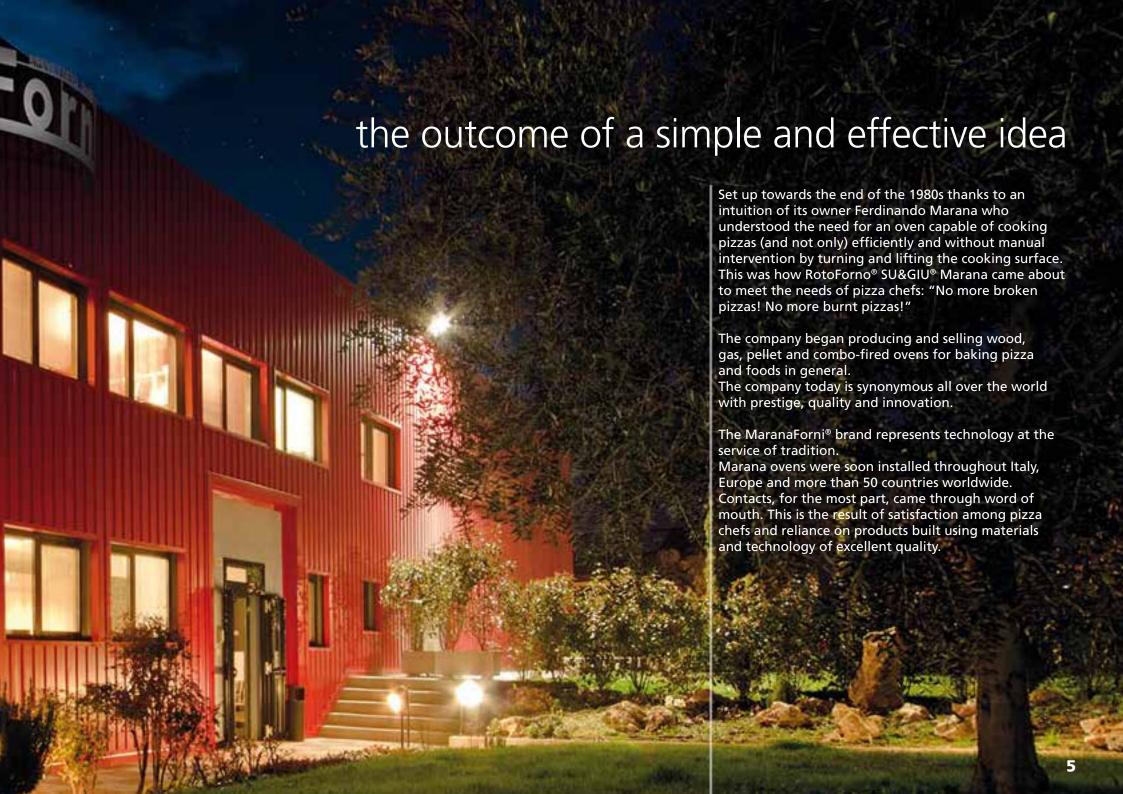

#### Speed and Ease of Use at the service of results

RotoForno is a registered trademark for MaranaForni's rotary ovens - products embodying all the features, characteristic quality and professionalism of the company.

The rotary cooking surface on all RotoForno models by MaranaForni is in high-density refractory material to ensure a superior thermal "flywheel" effect and is micro-perforated to assure the best possible cooking.

The Rotoforno, thanks to the rotation of the cooking surface invented by MaranaForni, is a tireless pizza assistant. All RotoForno models line are supplied ready to be covered so that they can be adapted to specific aesthetic and design needs.