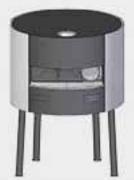

# Rotary Oven RotoForno® SU&GIU®

the top-selling MaranaForni® oven

Raising the cooking surface ensures better productivity since it is possible to cook optimally at different heights by always choosing the appropriate temperature for cooking pizzas. The lifting system can be used to heat the cooking surface more evenly and quickly because the temperature under the dome is 200 °C higher than for the base, since the cooking surface is entirely "embraced" by the flame.

Even the RotoForno SU&GIU is supplied ready to be covered by clients in accordance with individual requirements.

|     | A*  | В*  | Pizza Capacity<br>Ø 29 | Pizza Capacity<br>Ø 33 |
|-----|-----|-----|------------------------|------------------------|
| 110 | 160 | 180 | 9                      | 7                      |
| 130 | 180 | 200 | 13                     | 9                      |
| 150 | 200 | 225 | 18                     | 13                     |