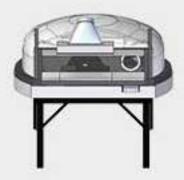

# Rotary Oven RotoForno® SU&GIU®

the top-selling MaranaForni® oven

Raising the cooking surface ensures better productivity since it is possible to cook optimally at different heights by always choosing the appropriate temperature for cooking pizzas. The lifting system can be used to heat the cooking surface more evenly and quickly because the temperature under the dome is 200 °C higher than for the base, since the cooking surface is entirely "embraced" by the flame.

Even the RotoForno SU&GIU is supplied ready to be covered by clients in accordance with individual requirements.

|     | A*  | В*  | Pizza Capacity<br>Ø 29 | Pizza Capacity<br>Ø 33 |
|-----|-----|-----|------------------------|------------------------|
| 110 | 160 | 180 | 9                      | 7                      |
| 130 | 180 | 200 | 13                     | 9                      |
| 150 | 200 | 225 | 18                     | 13                     |

# SU&GIU® Lifting System Cooking Surface

Physics says that heat is stratified upwards. Consequently, the higher up inside an oven, the higher the temperature. Thanks to SU&GIU® - a MaranaForni® patent - you can manually or automatically adjust (using the Evolution Console) the height of the cooking surface.